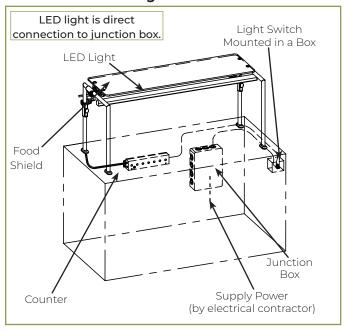

#### Slimline 2580 LED Light

## **SAMPLE ZGUARD® LIGHT/WARMER LAYOUTS**

### **BASED ON A ZG9930 CONFIGURATION**

ZG9930 with Stealth 2580 Slimline Light

ZG9930 with Stealth 790 Warmer

ZG9930 with Stealth 705 Light/Warmer Combo

ZG9930 with Stealth 500 Heat/Light/Heat Combo