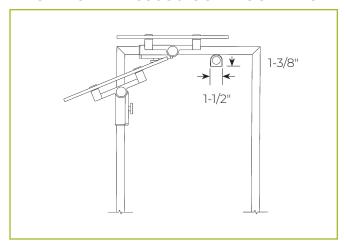

## **SAMPLE ZGUARD® LIGHT/WARMER LAYOUTS**

### **BASED ON A ZG9930 CONFIGURATION**

ZG9930 with Stealth 2580 Slimline Light

ZG9930 with Stealth 790 Warmer

ZG9930 with Stealth 705 Light/Warmer Combo

ZG9930 with Stealth 500 Heat/Light/Heat Combo