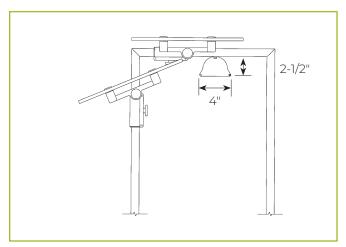

## **SAMPLE ZGUARD® LIGHT/WARMER LAYOUTS**

### **BASED ON A ZG9930 CONFIGURATION**

ZG9930 with Stealth 2580 Slimline Light

ZG9930 with Stealth 790 Warmer

ZG9930 with Stealth 705 Light/Warmer Combo

ZG9930 with Stealth 500 Heat/Light/Heat Combo