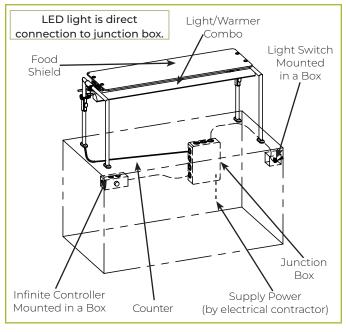

### Stealth 705 LED Light & Warmer Combo

## **SAMPLE ZGUARD® LIGHT/WARMER LAYOUTS**

### **BASED ON A ZG9930 CONFIGURATION**

ZG9930 with Stealth 2580 Slimline Light

ZG9930 with Stealth 790 Warmer

ZG9930 with Stealth 705 Light/Warmer Combo

ZG9930 with Stealth 500 Heat/Light/Heat Combo