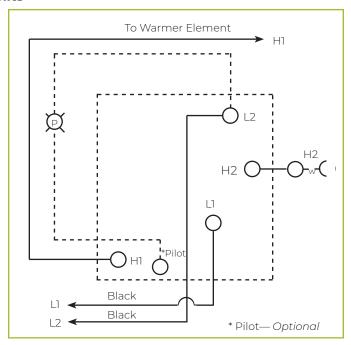

### Remote Infinite Control for Stealth Warmer/Combo Units

Infinite Switch (120V) - Part #581

Infinite Switch (208V/240V) - Part #582