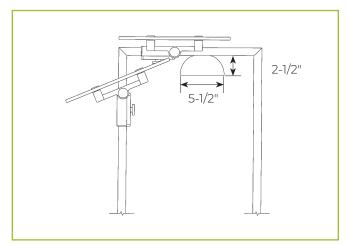

## **SAMPLE ZGUARD® LIGHT/WARMER LAYOUTS**

### **BASED ON A ZG9930 CONFIGURATION**

ZG9930 with Stealth 2580 Slimline Light

ZG9930 with Stealth 790 Warmer

ZG9930 with Stealth 705 Light/Warmer Combo

ZG9930 with Stealth 500 Heat/Light/Heat Combo