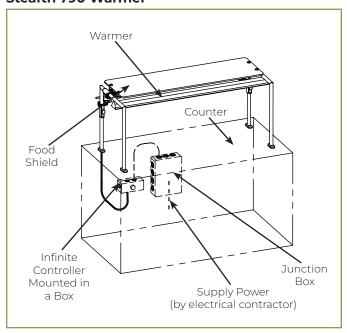

### Stealth 790 Warmer

## **SAMPLE ZGUARD® LIGHT/WARMER LAYOUTS**

### **BASED ON A ZG9930 CONFIGURATION**

ZG9930 with Stealth 2580 Slimline Light

ZG9930 with Stealth 790 Warmer

ZG9930 with Stealth 705 Light/Warmer Combo

ZG9930 with Stealth 500 Heat/Light/Heat Combo