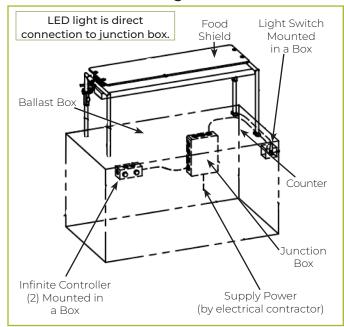

### Stealth 500 LED Heat/Light/Heat Combo

## **SAMPLE ZGUARD® LIGHT/WARMER LAYOUTS**

### **BASED ON A ZG9930 CONFIGURATION**

ZG9930 with Stealth 2580 Slimline Light

ZG9930 with Stealth 790 Warmer

ZG9930 with Stealth 705 Light/Warmer Combo

ZG9930 with Stealth 500 Heat/Light/Heat Combo