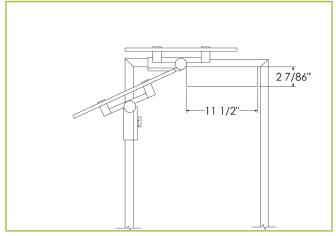

## **SAMPLE ZGUARD® LIGHT/WARMER LAYOUTS**

### **BASED ON A ZG9930 CONFIGURATION**

ZG9930 with Stealth 2580 Slimline Light

ZG9930 with Stealth 790 Warmer

ZG9930 with Stealth 705 Light/Warmer Combo

ZG9930 with Stealth 500 Heat/Light/Heat Combo