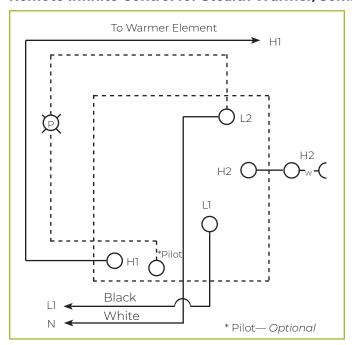

### Remote Infinite Control for Stealth Warmer/Combo Units

Infinite Switch (120V) - Part #581

Infinite Switch (208V/240V) - Part #582